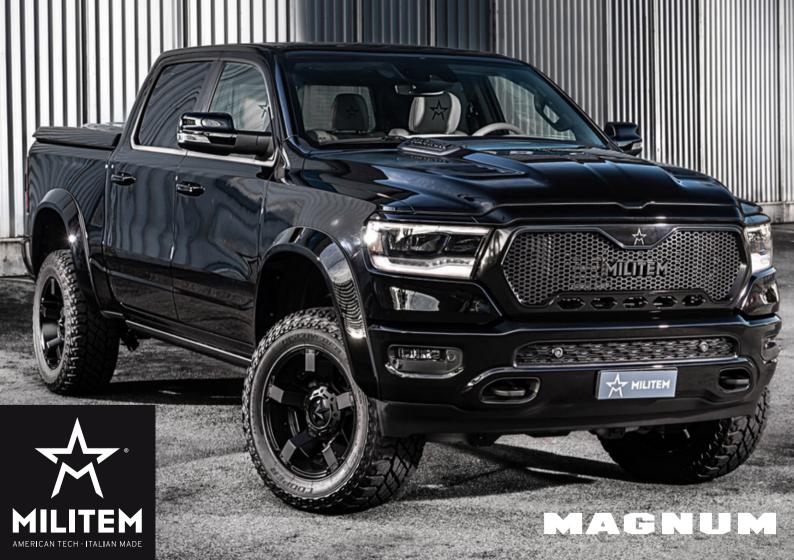

## MODEL

RAM 1500 LARAMIE SPORT

## ENGINE AND TRANSMISSION

| ENGINE AND TR                              | ANSMISSION                                                                                                                       |                                               |                   |                                                                |
|--------------------------------------------|----------------------------------------------------------------------------------------------------------------------------------|-----------------------------------------------|-------------------|----------------------------------------------------------------|
| ENGINE                                     | FUEL                                                                                                                             | POWER - HP                                    | TORQUE - Nm       | TRANSMISSION                                                   |
| HEMI 5.7L V8                               | Gasoline Euro 6 D                                                                                                                | 401@ 5.600                                    | 556 @ 3.950       | Automatic 8 gears                                              |
| HEMI 5.7L V8 LP                            | G Gasoline Euro 6 D - LPG                                                                                                        | 401@ 5.600                                    | 556 @ 3.950       | Automatic 8 gears                                              |
| INTERIOR                                   |                                                                                                                                  |                                               |                   |                                                                |
|                                            | ather Seats and Alcantara $^{	extsf{B}}$                                                                                         | MILITEM Pure Black Accents                    |                   |                                                                |
| MILITEM Fine Leather Accents and Dashboard |                                                                                                                                  | MILITEM Infotainment System with 12" Display  |                   |                                                                |
| MILITEM Fine Leather Steering wheel        |                                                                                                                                  | MILITEM Navigation System with European Maps  |                   |                                                                |
| MILITEM Velvet Floor Mats                  |                                                                                                                                  | MILITEM Harman Kardon Sound System            |                   |                                                                |
| MILITEM Velvet                             | Frunk Mat                                                                                                                        |                                               |                   |                                                                |
| EXTERIOR                                   |                                                                                                                                  |                                               |                   |                                                                |
| MILITEM Front G                            |                                                                                                                                  | MILITEM Black Performance Dual Exhaust System |                   |                                                                |
| MILITEM Fender                             | Extra-Coverage body color                                                                                                        | MILITEM Power Side Steps                      |                   |                                                                |
| DIMENSIONS                                 |                                                                                                                                  |                                               |                   |                                                                |
| Length (mm) 5                              | .916                                                                                                                             | Pickup Cargo Leng                             | ht (mm) 1.711     |                                                                |
| Width (mm) 2                               | .150                                                                                                                             | Pickup Cargo Width (mm 1.687                  |                   |                                                                |
| Height (mm) 2                              | .080                                                                                                                             | Pickup Cargo Heig                             | ht (mm) 1.000     | b                                                              |
| TIRES AND WH                               | EELS                                                                                                                             |                                               |                   |                                                                |
| MILITEM Wheels                             | 20"x 10" Black Ed.                                                                                                               | MILITEM All-Terrain Tires 35 x 12,50 / R20    |                   |                                                                |
| SUSPENSIONS                                |                                                                                                                                  |                                               |                   |                                                                |
| MILITEM Lift kit                           | 5,0" Extreme Performance                                                                                                         | MILITEM Performance Suspensions               |                   |                                                                |
| 4X4 CHARACTE                               | RISTICS                                                                                                                          |                                               |                   |                                                                |
| Approach Angle                             | 23,1°                                                                                                                            | Breakover Angle                               | 28°               |                                                                |
| Departure Angle                            | 27,1°                                                                                                                            | Minimum Ground (                              | Clearance 260     |                                                                |
| FUEL CONSUMP                               | TION / EMISSION CLASS                                                                                                            |                                               |                   |                                                                |
| Urb. 15.7 / ExtraU                         | rb. 10.7 / Combined 14.9 ( I/100k                                                                                                | m ) Emissions: CO <sub>2</sub> (ç             | g/km): 352 / Star | ndard Emissions: Euro 6D                                       |
| independent technic                        | ject to the safety directives rules of the<br>al inspection associations. All MILITEN<br>which is a plus in the Automotive Indus | components come with                          |                   | 00,000-kilometer MILITEM                                       |
| MILITEM gives you a                        | wide range of optionals and accessori                                                                                            | es.                                           |                   | L <b>ITEM</b> recommends BardanL<br>RDAHL lubrificant Equipped |
| MILITEM Monza                              | MB) - Tel +39 0392460496 - info                                                                                                  | @militem it                                   |                   | WWW MILITEM IT                                                 |